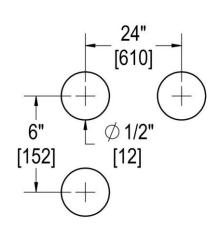

#### **TEMPLATE & INSTALLATION NOTES**

Item requires glass fabrication according to template above and should only be used with tempered safety glass.

| Glass Thickness | 1/4" [6 mm] to 1/2" [12 mm] |
|-----------------|-----------------------------|
| Hole Diameter   | 1/2" [12 mm]                |