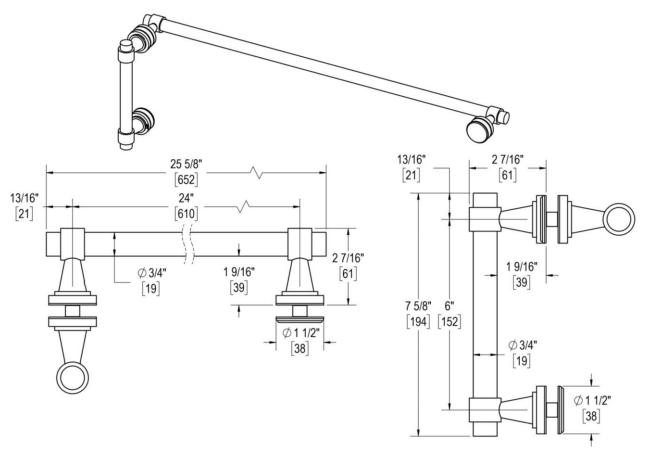

## 24" C/C TOWEL BAR X 6" C/C PULL

Product Code: L.31.117

### **MATERIALS**

Solid & tubular brass components, stainless steel fasteners, and clear polyurethane washers

#### **FUNCTION DETAILS & PRODUCT NOTES**

- Product design coordinates with other shower & bathroom hardware in the Concerto suite.
- Decorative rosettes provide additional design detail and cover any glass defects around the holes.

#### **TEMPLATE & INSTALLATION NOTES**

Item requires glass fabrication according to template above and should only be used with tempered safety glass.

| Glass Thickness | 1/4" [6 mm] to 1/2" [12 mm] |
|-----------------|-----------------------------|
| Hole Diameter   | 1/2" [12 mm]                |